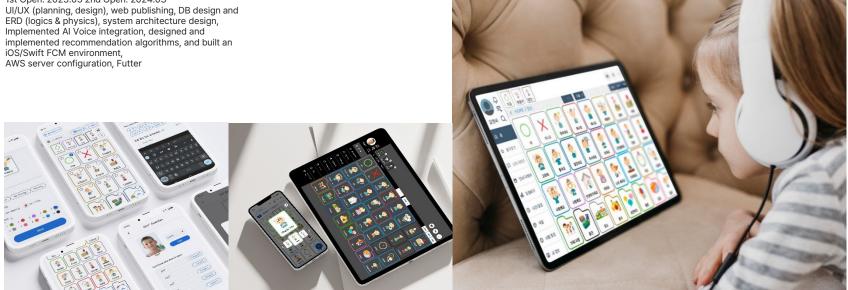

#### Augmentative Alternative Communication App my AAC

6 🛛 X 🖂 🖉

Application UX for socially disadvantaged

#### NC Cultural Foundation

This is an augmentative and alternative communication service that helps people who have difficulty communicating. We have compiled with mobile accessibility guidelines to ensure that all users experience no inconvenience when using the mobile application. By acquiring the Quality Certification Mark (MA), which symbolizes this compliance, we developed a service that can be conveniently used not only by the disabled but also by the elderly. Equipped with NC(NCSOFT) AI technology, it provides natural artificial intelligence voices from speakers of all ages and genders. Additionally, all functions and services are provided free of charge.

'My AAC' – An Augmentative and Alternative Communication (AAC) App for the Socially Disadvantaged