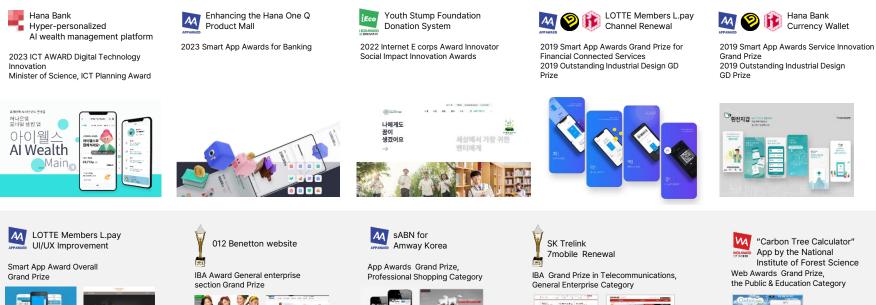

#### Hana Bank Development of 'Ai Wealth,' a Hyper-Personalized Al Wealth Management Solution

#### 2022.7~2023.5

A hyper-personalized AI algorithm recommends customized investment portfolios tailored to each user's unique preferences, while DNA testing helps identify individual investment tendencies.

UI/UX (Planning & Design), Markup, Development (JAVA, PostgreSQL), MCA Integration Development, and System Functionality Enhancements

#### Hana 1Q **Banking Products Mall Modernization 2023**

Reorganize the main Hana 1Q product mall and product-specific sub-mains, and develop new products and services to provide customers with a more convenient

UI/UX (planning, design), markup (HTML5, CSS3, jQuery)

| 5              |                                     |       | .al ' |
|----------------|-------------------------------------|-------|-------|
| 신청 진형          | <b>SA 해지</b><br>행 중이어<br>: 2022.06. | 요 - [ | -     |
| I떤 상품을<br>모든상품 | 울찾으세요                               | 2?    | (     |
|                |                                     |       |       |
| 적금             | 청약                                  | 예금    | 입출금   |
| 101            | 4                                   |       | ~     |
|                | 펀드                                  | 신탁    | ISA   |
| 증권             |                                     |       |       |
| 중권             | 6                                   |       | 1     |

### **Awards**

2012 IBA (International Business Awards) Named Interactive Services Agency of the Year 2017 Smart App Awards Grand Prize Winner

Over the Past 16 Years, Winner of 68 Domestic and International Awards in the UI/UX Category

#### 2024 i-Eco Award

eWIDEPLUS Wins Grand Prize in the Social Contribution Innovation Category / Support for the Underprivileged

2024 Smart APP Award

Grand Prize in the Non-Profit Organization Category