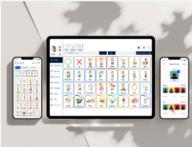

#### Augmentative Alternative Communication App my AAC

6 🛛 X 🖂 🖉

Application UX for socially disadvantaged

#### NC Cultural Foundation

This is an augmentative and alternative communication service that helps people who have difficulty communicating. We have compiled with mobile accessibility guidelines to ensure that all users experience no inconvenience when using the mobile application. By acquiring the Quality Certification Mark (MA), which symbolizes this compliance, we developed a service that can be conveniently used not only by the disabled but also by the elderly. Equipped with NC(NCSOFT) AI technology, it provides natural artificial intelligence voices from speakers of all ages and genders. Additionally, all functions and services are provided free of charge.