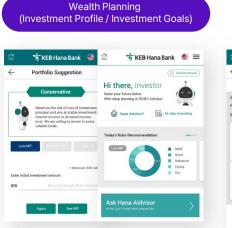

#### Hana Bank Development of 'Ai Wealth,' a Hyper-Personalized Al Wealth Management Solution

#### 2022.7~2023.5

A hyper-personalized AI algorithm recommends customized investment portfolios tailored to each user's unique preferences, while DNA testing helps identify individual investment tendencies.

UI/UX (Planning & Design), Markup, Development (JAVA, PostgreSQL), MCA Integration Development, and System Functionality Enhancements