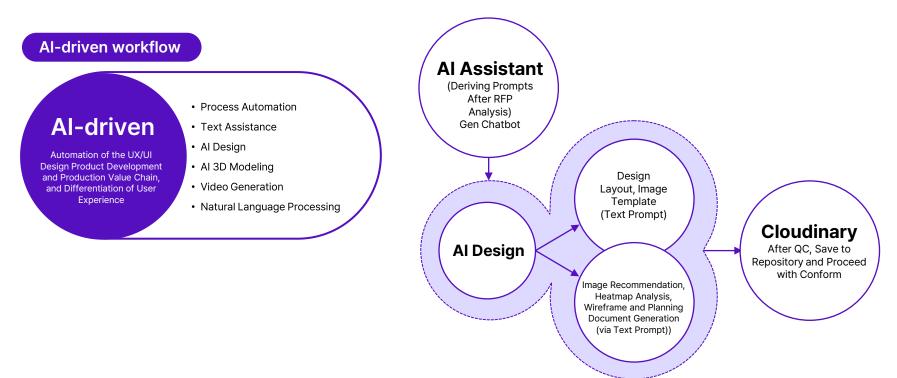

### **AI-Driven Workforce**

We cultivate Al-driven talent and integrate them into real-world applications to deliver high-quality outcomes in an evolving paradigm

### **AI-Driven Workforce**

**eWIDEPLUS** 

Al experts with existing expertise oversee the quality control (QC) of design and planning, ensuring a seamless process from request to result validation. This workflow maximizes efficiency while guaranteeing consistent quality.