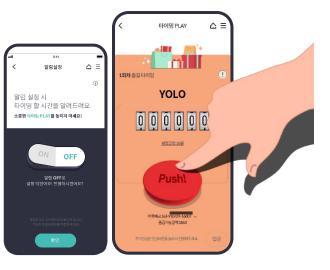

50%

\* 계좌는 하나만 선택할 수 있어요 이렇게 모이고 있어요

미션달력

미션달력

정보보기

Where AI Breakthroughs Shape the future! 39 Hana Bank **Revamp of Spare Change Investment Service 2023** 

Improved user experience by diversifying micro-investment options and applying mission-based, character-driven UX/UI to encourage sustained participation.

UI/UX (Planning & Design), Markup, and Widget Development