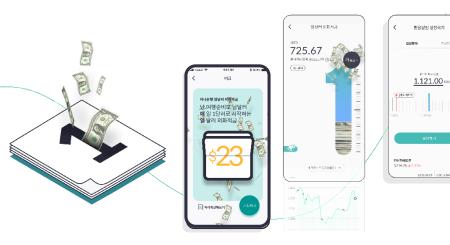

#### Hana Bank Development of 'Ai Wealth,' a Hyper-Personalized Al Wealth Management Solution

#### 2022.7~2023.5

A hyper-personalized AI algorithm recommends customized investment portfolios tailored to each user's unique preferences, while DNA testing helps identify individual investment tendencies.

UI/UX (Planning & Design), Markup, Development (JAVA, PostgreSQL), MCA Integration Development, and System Functionality Enhancements

50%

\* 계좌는 하나만 선택할 수 있어요 이렇게 모이고 있어요

미션달력

미션달력

정보보기

Where AI Breakthroughs Shape the future! 39 Hana Bank **Revamp of Spare Change Investment Service 2023** 

Improved user experience by diversifying micro-investment options and applying mission-based, character-driven UX/UI to encourage sustained participation.

UI/UX (Planning & Design), Markup, and Widget Development