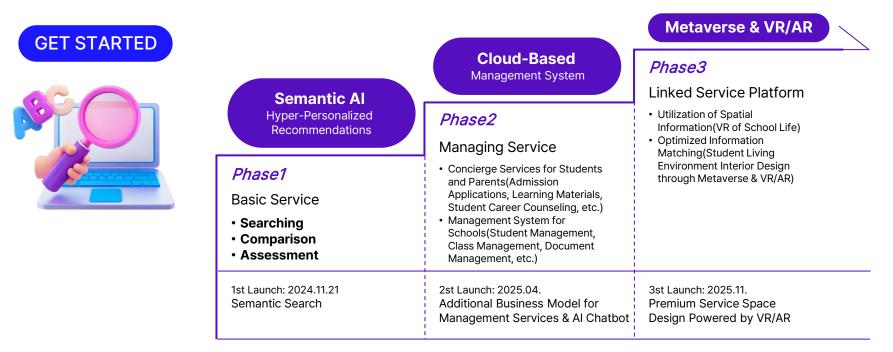

### School Finder (KITAGAPai Platform)

Based on databases and AI algorithms, we provide a specialized search and comparison service, deliver key information, and offer the optimal school recommendation service tailored to user needs

### **School Finder (KITAGAPai Platform)**

A customized search and recommendation service where AI helps Indonesian elementary school parents find and compare preferred schools, while also providing a Q&A feature for their inquiries. To enable this, a RAG (Retrieval-Augmented Generation) system has been implemented to train the AI on Indonesian language and educational institution data.

#### PT.eWIDEPLUS Development of an AI-Based Hyper-Personalized Private School Recommendation Platform

Opening Period: 2025 LLM Fine Tuning, Data Embedding, Prompt Engineering