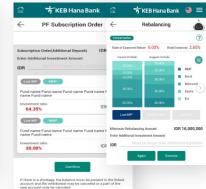

#### Hana Bank Development of 'Ai Wealth,' a Hyper-Personalized Al Wealth Management Solution

#### 2022.7~2023.5

A hyper-personalized AI algorithm recommends customized investment portfolios tailored to each user's unique preferences, while DNA testing helps identify individual investment tendencies.

UI/UX (Planning & Design), Markup, Development (JAVA, PostgreSQL), MCA Integration Development, and System Functionality Enhancements