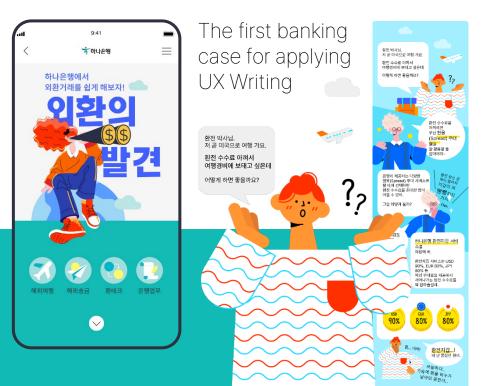

### Hana Bank Indonesia Next Generation Rebuild Project

2023.7~2024.7

Rebuild the existing C programming language based account terminal program to Spring, java for maintainability and scalability