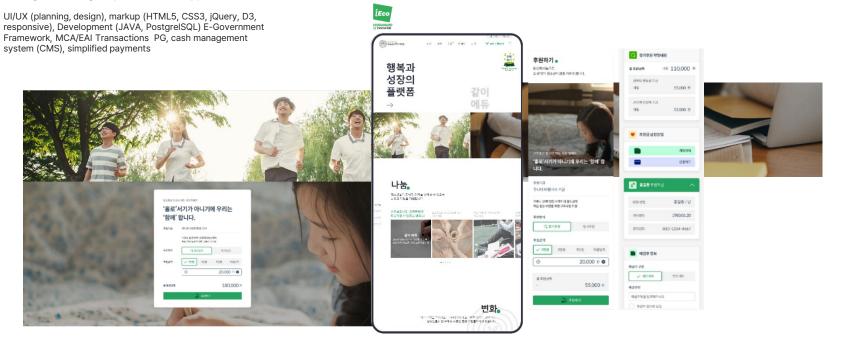

#### Hana 1Q **Banking Products Mall Modernization 2023**

Reorganize the main Hana 1Q product mall and product-specific sub-mains, and develop new products and services to provide customers with a more convenient

UI/UX (planning, design), markup (HTML5, CSS3, jQuery)

| 5              |                                     |       | .al ' |
|----------------|-------------------------------------|-------|-------|
| 신청 진형          | <b>SA 해지</b><br>행 중이어<br>: 2022.06. | 요 - [ | -     |
| I떤 상품을<br>모든상품 | 울찾으세요                               | 2?    | (     |
|                |                                     |       |       |
| 적금             | 청약                                  | 예금    | 입출금   |
| 101            | 4                                   |       | ~     |
|                | 펀드                                  | 신탁    | ISA   |
| 증권             |                                     |       |       |
| 중권             | 6                                   |       | 1     |