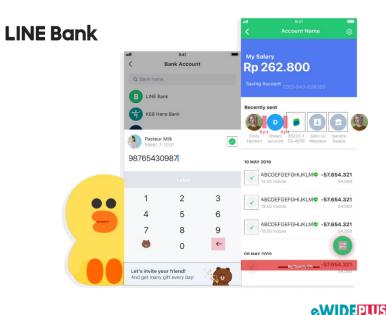

### Indonesia Hana Bank LINE Bank Application Managing Service Programming & UX/UI

Operated from Jan. 2022 to Dec. 2025 UX/UI design and design for CR and BRD cases Bi-annual data-driven research (Online Usability Testing & Market Research)

#### Hana Bank Indonesia LINE Bank Application Programming & UX/UI, Consulting

2020.9~2023.6

Successfully launched Indonesia's first local digital banking service through localized research and data-driven service design and development.

UIX Strategy, Service Planning, Design, Research, Data Analysis, Development (Kotlin, Swift, IOS, Android, ProC, Java, Ionic5, AngularJs, React)