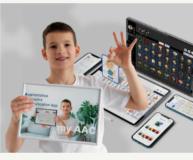

#### Augmentative Alternative Communication App my AAC

6 🛛 X 🖂 🖉

Application UX for socially disadvantaged

#### NC Cultural Foundation

This is an augmentative and alternative communication service that helps people who have difficulty communicating. We have compiled with mobile accessibility guidelines to ensure that all users experience no inconvenience when using the mobile application. By acquiring the Quality Certification Mark (MA), which symbolizes this compliance, we developed a service that can be conveniently used not only by the disabled but also by the elderly. Equipped with NC(NCSOFT) AI technology, it provides natural artificial intelligence voices from speakers of all ages and genders. Additionally, all functions and services are provided free of charge.