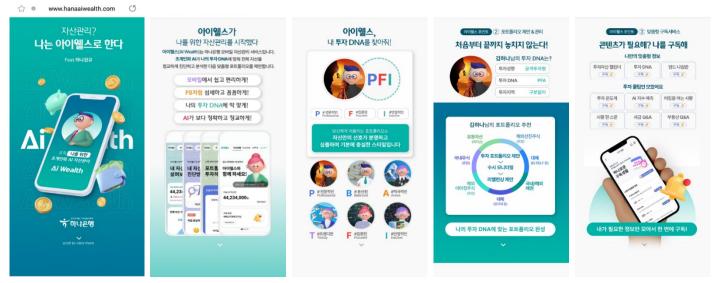

#### Hana Bank Development of 'Ai Wealth,' a Hyper-Personalized Al Wealth Management Solution

#### 2022.7~2023.5

A hyper-personalized AI algorithm recommends customized investment portfolios tailored to each user's unique preferences, while DNA testing helps identify individual investment tendencies.

UI/UX (Planning & Design), Markup, Development (JAVA, PostgreSQL), MCA Integration Development, and System Functionality Enhancements