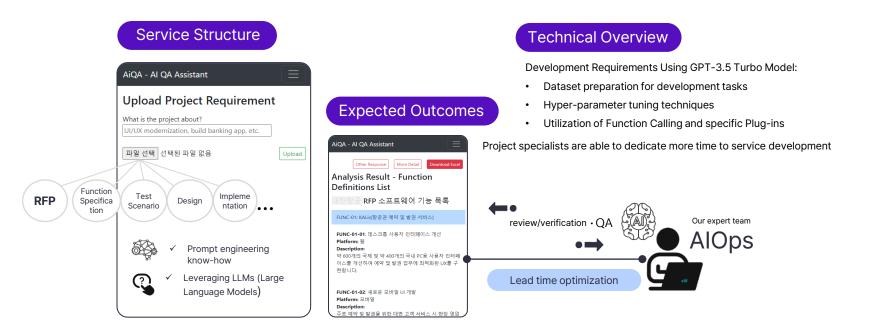

#### **AIQA** (Document Analysis & Automation Service)

We provide an LLMOps-based hyperautomation solution to optimize lead time efficiency for software companies. Through automation, we enhance productivity and efficiency

### AIQA (Document Analysis & Automation Service)

By combining our AIOps experts with prompt engineering expertise built on LLM models, we optimize project lead time and enable greater focus on customer needs and service development.