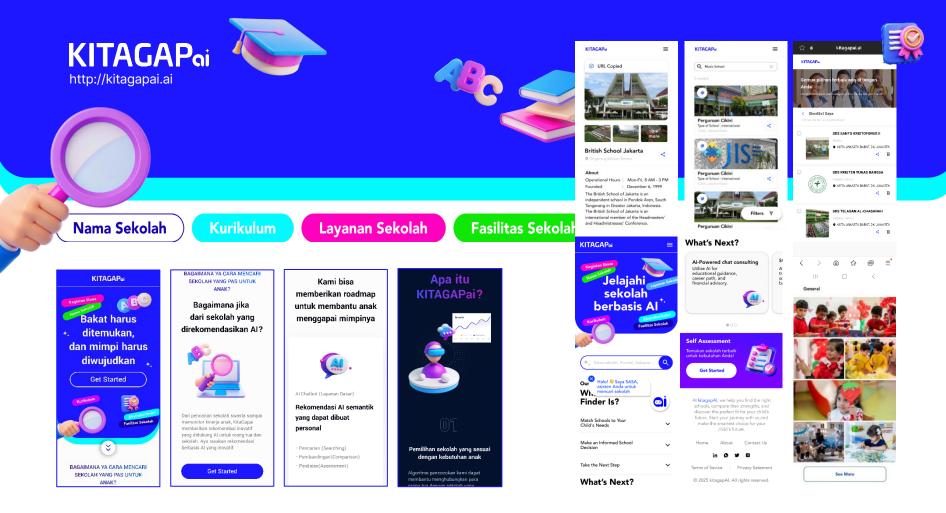

### School Finder (KITAGAPai Platform)

Based on databases and AI algorithms, we provide a specialized search and comparison service, deliver key information, and offer the optimal school recommendation service tailored to user needs

### **School Finder (KITAGAPai Platform)**

A customized search and recommendation service where AI helps Indonesian elementary school parents find and compare preferred schools, while also providing a Q&A feature for their inquiries. To enable this, a RAG (Retrieval-Augmented Generation) system has been implemented to train the AI on Indonesian language and educational institution data.

#### PT.eWIDEPLUS Development of an AI-Based Hyper-Personalized Private School Recommendation Platform

Opening Period: 2025 LLM Fine Tuning, Data Embedding, Prompt Engineering