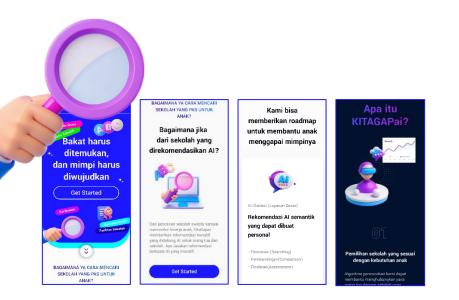

### School Finder (KITAGAPai Platform)

Based on databases and AI algorithms, we provide a specialized search and comparison service, deliver key information, and offer the optimal school recommendation service tailored to user needs

### **School Finder (KITAGAPai Platform)**

A customized search and recommendation service where AI helps Indonesian elementary school parents find and compare preferred schools, while also providing a Q&A feature for their inquiries. To enable this, a RAG (Retrieval-Augmented Generation) system has been implemented to train the AI on Indonesian language and educational institution data.