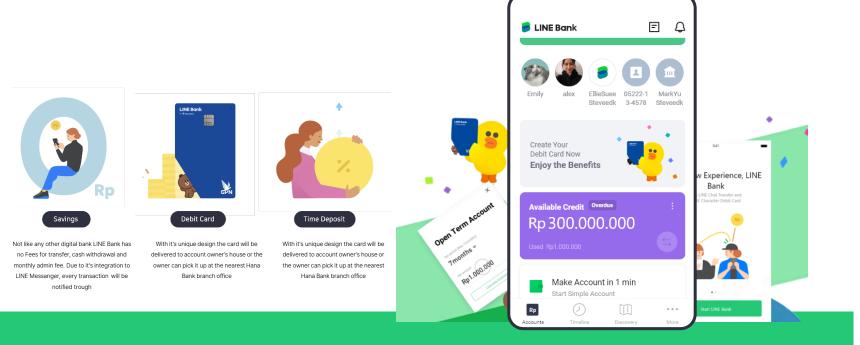

#### Hana Bank Indonesia LINE Bank Application Programming & UX/UI, Consulting

2020.9~2023.6

Successfully launched Indonesia's first local digital banking service through localized research and data-driven service design and development.

UIX Strategy, Service Planning, Design, Research, Data Analysis, Development (Kotlin, Swift, IOS, Android, ProC, Java, Ionic5, AngularJs, React)