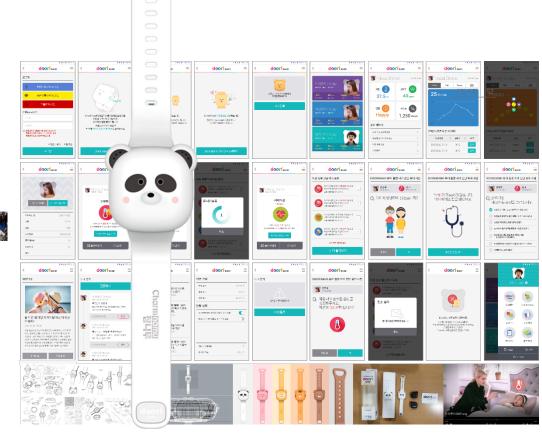

#### dooriBAND

A Children's Growth-Care IoT Wearable Using a Multi-Biometric Sensor Fusion Algorithm

2016 Selected for the Technology Innovation R&D Program for SMEs

2017 Exhibited at SK Telecom's IoT Tracker Section during IoT Promotion Week EXPO

2018 Conducted a PoC-level field test with approximately 100 devices at St. Vincentius Elementary School in Jakarta.

2018 Patent Application Filed for Body Temperature Management System and Method 10-2018-0104859

#### 서울아산병원 의료기기 중개임상시험지원센터

2020~2023 Collaborated with Asan Medical Center to jointly pursue Class II medical device approval