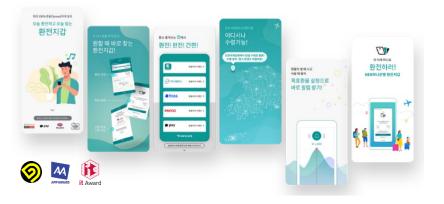

'My AAC' – An Augmentative and Alternative Communication (AAC) App for the Socially Disadvantaged

#### NC Cultural Foundation

This is an augmentative and alternative communication service that helps people who have difficulty communicating. We have compiled with mobile accessibility guidelines to ensure that all users experience no inconvenience when using the mobile application. By acquiring the Quality Certification Mark (MA), which symbolizes this compliance, we developed a service that can be conveniently used not only by the disabled but also by the elderly. Equipped with NC(NCSOFT) AI technology, it provides natural artificial intelligence voices from speakers of all ages and genders. Additionally, all functions and services are provided free of charge.

Client / Manufacturer

NC Cultural Foundation Seoul, South Korea, KR

Design

eWIDEplus Seoul, KR Jang YeonSun

| Date of Launch   | 2024                                                                              |
|------------------|-----------------------------------------------------------------------------------|
| Development Time | up to 24 Month                                                                    |
| farget Regiona   | Asla                                                                              |
| farget Groups    | Consumers / Users, Public Sector / Covernment, "People with<br>speech disability" |