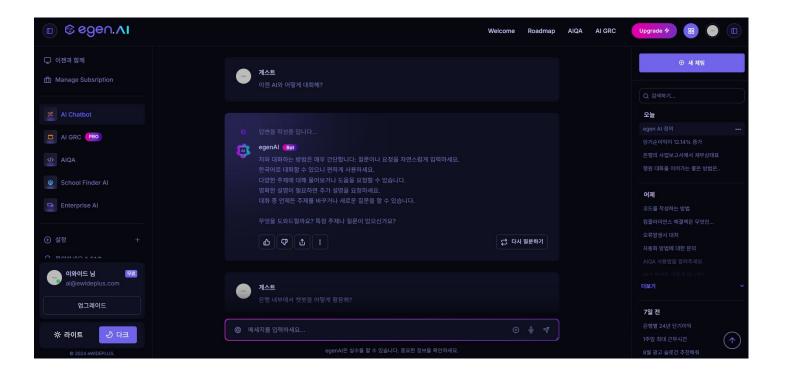

### **Al Chatbot**

Al Chatbot Utilizing Semantic Search + Generation + Decision-Making (with Hybrid RAG Applied)

Korea-Indonesia International Joint Semantic AI Technology Development Project