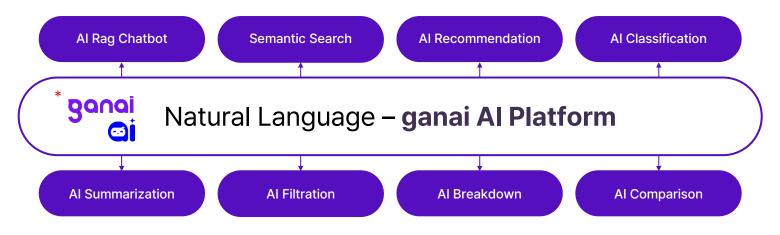

### **Al Platform & Services**

Our company has completed an **NDA** and **MOU** for an international joint technology development project with the Artificial Intelligence (AI) Research Institute of Institut Teknologi Bandung (ITB), which ranks 2nd overall in Indonesia and 1st among engineering universities. We are currently advancing the project to develop Semantic AI technology.

\* ganai is a customized AI automation platform developed by our company.

### ganai Al Platform

We combine 29 years of expertise with AI to deliver faster and more perfect solutions.